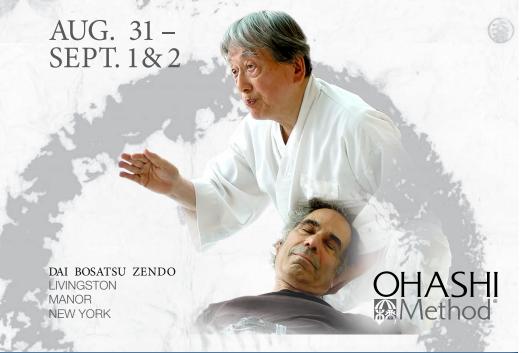

August 31 – September 1 & 2, 2024, Ohashi and instructors will be teaching the essence of the OHASHIMethod — offering effective techniques that achieve the joy of giving and receiving. There will be class each morning with Ohashi, and supervised practice sessions in the afternoon.

## ABOUT THE COURSE

The course is open to students at all levels. The course runs from Saturday, August 31 through Monday, September 2, from 10am to 5pm. You must arrive on Friday, August 30, by 4pm to check in. If you are coming from overseas, we strongly advise you to arrive on Thursday, August 29.