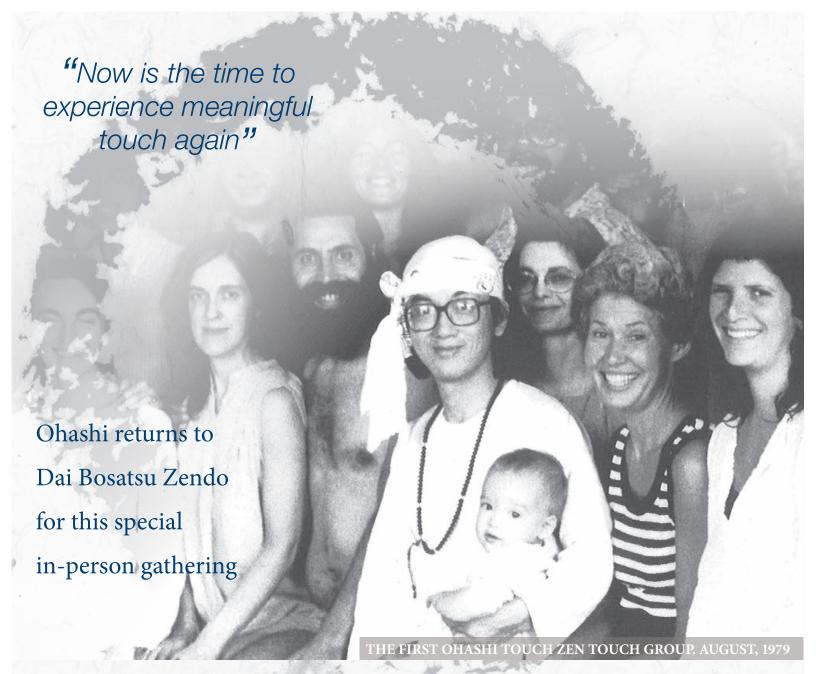

No meat, alcohol or recreational drugs are allowed at the Dai Bosatsu Zendo.

Opened in 1976, the Zendo is located on the banks of the highest lake in the Catskill mountains, amid 1,400 acres of forest and meadows. The location offers an inspiring setting.