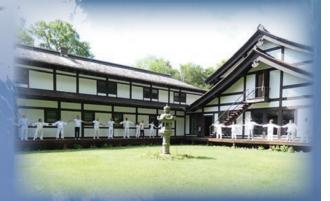

Hosted and Sponsored by:

the zen studies society

This year we are happy to be invited back to Zendo. Let's be in touch at the newly renovated Beecher House — with a spectacular view of the lake — and enjoy a peaceful Zen lifestyle.

### ABOUT THE MONASTERY

Students are expected to participate in the monastic lifestyle when staying at Dai Bosatsu Zendo Kongo-ji.

Healthy vegetarian meals are served three times a day, on low tables and are silent.

No meat, alcohol or recreational drugs are allowed at the Dai Bosatsu Zendo.

Opened in 1976, the Zendo is located on the banks of the highest lake in the Catskill mountains, amid 1,400 acres of forest and meadows. The location offers an inspiring setting.

# ROOM & BOARD

You have to reserve your room and board through Zendo. Accommodations are limited and on a first-come basis. Registrants have the option to be housed in the newly restored Beecher guest house or the Monastery. There is an additional cost for Room & Board apart from the course fee.